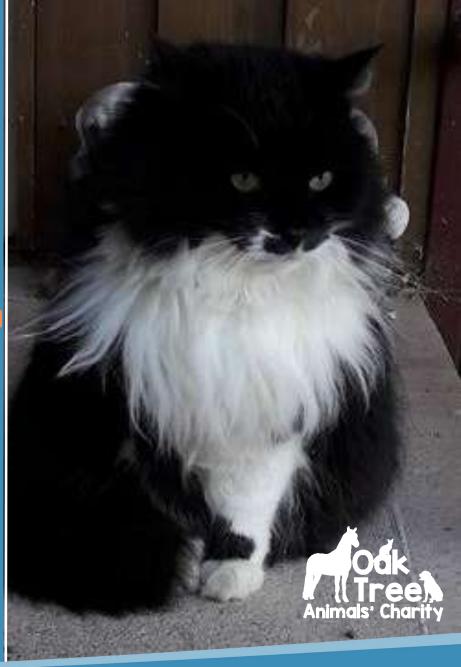

# Introducing Josephine

I am Josephine, a fluffy black and white feline furball, who has called Oak Tree home for many years. I have several medical issues which means I need to be monitored closely.